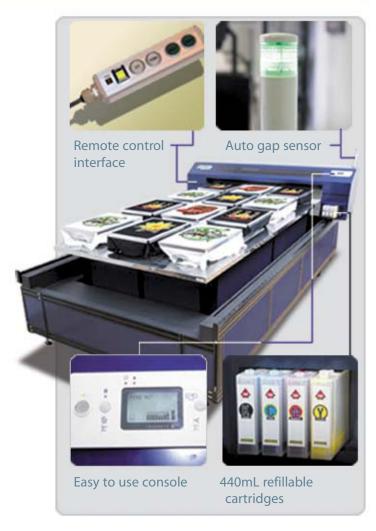

All with NO setups NO Screens NO messy Inks NO cleanup NO Film and NO skilled operators.

With DTG Xpress you have the ability to print a large 1120mm x 2500mm (44.8 x 100 inches) area in 360 to 2880dpi resolution and with 8 colour piezo print heads. We have the ultimate printer with the DTG Xpress.

- 2500mm x 1180mm (98 x 46 inches) BED SIZE
- OPTIONAL 8 LITRE BULK INK SYSTEM
- PRESSURISED REFILLABLE CARTRIDGE SYSTEM AS STANDARD
- 350mm (14 inches) AUTO BED HEIGHT
- 12 TO 20 SHIRT FIXTURE CONFIGURATION
- DTGTEX COMPATIBLE
- PERFECT FOR FLAGS AND BANNERS ADJUSTMENT
- ALL INKJET SIGN MEDIA
- HIGH SPEED TEXTILE PRODUCTION
- OPTIONAL VACUUM TABLE
- OPTIONAL ROLL FEED ATTACHMENT